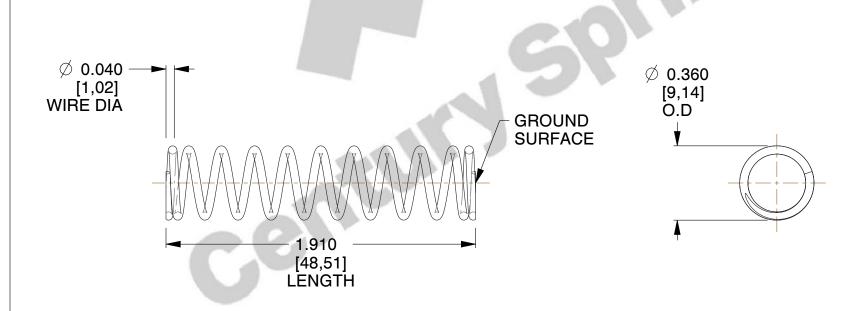

## **NOTES:**

1. Material : Music Wire 2. Finish : Glod Irridite

3. Ends: Closed and Ground

4. Total Coils: 11.600

5. Sugg. Max. Deflection : 0.810 (in)6. Sugg. Max. Load : 9.400 (lbs)

7. All Drawing Dimensions are in Inches [mm]