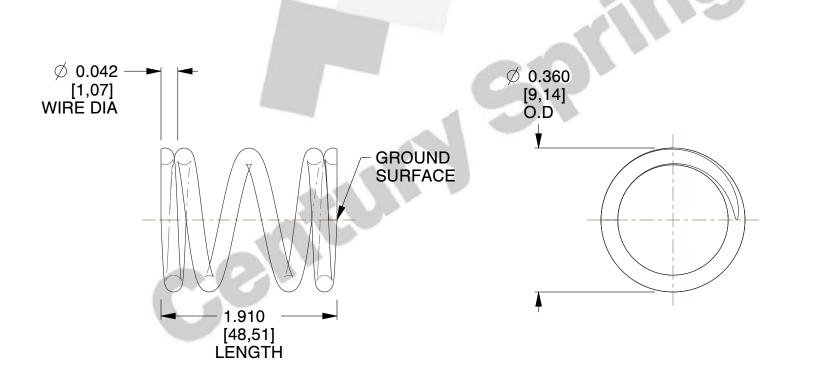

## **NOTES:**

1. Material: Stainless Steel

2. Finish: Glod Irridite

3. Ends: Closed and Ground

4. Total Coils: 4.500

5. Sugg. Max. Deflection: 0.150 (in) 6. Sugg. Max. Load: 7.300 (lbs)

7. All Drawing Dimensions are in Inches [mm]

SCALE

4.167

| COMPONENT           | SPRINGS |          |
|---------------------|---------|----------|
| 71137S              |         | UNIT     |
|                     |         | INCH [mi |
| COMPRESSION SPRINGS | PRINGS  | SHEET    |
|                     |         | 1 of 1   |