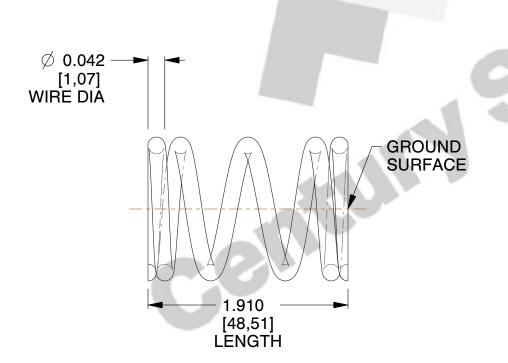

## **NOTES:**

1. Material : Stainless Steel

2. Finish: Glod Irridite

3. Ends: Closed and Ground

4. Total Coils: 5.000

5. Sugg. Max. Deflection: 0.180 (in)6. Sugg. Max. Load: 7.300 (lbs)

7. All Drawing Dimensions are in Inches [mm]

SCALE

4.167

| COMPONENT           | SPRINGS |           |
|---------------------|---------|-----------|
| 71138S              |         | UNIT      |
|                     |         | INCH [mm] |
| COMPRESSION SPRINGS |         | SHEET     |
|                     |         | 1 of 1    |