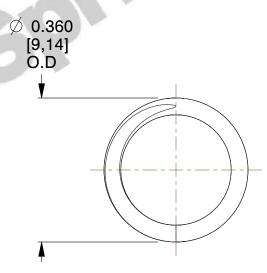

## **NOTES:**

1. Material : Stainless Steel

2. Finish: Glod Irridite

3. Ends: Closed and Ground

4. Total Coils: 5.000

5. Sugg. Max. Deflection: 0.180 (in)6. Sugg. Max. Load: 7.300 (lbs)

7. All Drawing Dimensions are in Inches [mm]

SCALE

4.167

| COMPONENT           | SPRINGS |           |
|---------------------|---------|-----------|
| 71138S              |         | UNIT      |
|                     |         | INCH [mm] |
| COMPRESSION SPRINGS |         | SHEET     |
|                     |         | 1 of 1    |