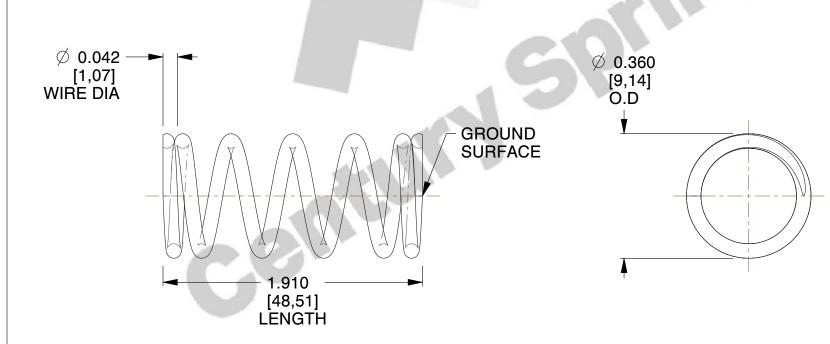

## **NOTES:**

1. Material : Stainless Steel

2. Finish: Glod Irridite

3. Ends: Closed and Ground

4. Total Coils: 6.500

5. Sugg. Max. Deflection : 0.280 (in)6. Sugg. Max. Load : 7.300 (lbs)

7. All Drawing Dimensions are in Inches [mm]

3.604

SCALE

9

COMPONENT

COMPRESSION SPRINGS

71142S

| UNIT      |
|-----------|
| INCH [mm] |
| SHEET     |
| 1 of 1    |

**SPRINGS**