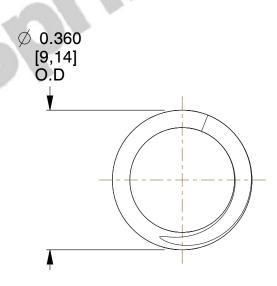

## **NOTES:**

1. Material : Stainless Steel

2. Finish: Glod Irridite

3. Ends: Closed and Ground

4. Total Coils: 5.880

5. Sugg. Max. Deflection: 0.220 (in)6. Sugg. Max. Load: 9.000 (lbs)

7. All Drawing Dimensions are in Inches [mm]

SCALE

4.040

71158S

**COMPRESSION SPRINGS** 

UNIT
INCH [mm]
SHEET

**SPRINGS** 

1 of 1