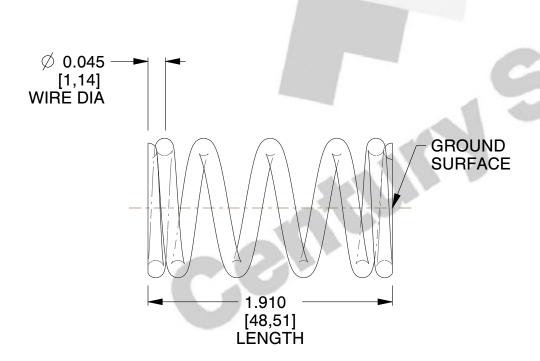

## **NOTES:**

1. Material : Stainless Steel

2. Finish: Glod Irridite

3. Ends: Closed and Ground

4. Total Coils: 5.880

5. Sugg. Max. Deflection: 0.220 (in)6. Sugg. Max. Load: 9.000 (lbs)

7. All Drawing Dimensions are in Inches [mm]

SCALE

4.040

71158S

**COMPRESSION SPRINGS** 

UNIT
INCH [mm]
SHEET

**SPRINGS** 

1 of 1