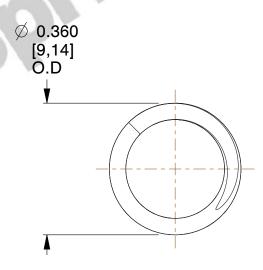

## **NOTES:**

Material : Music Wire
 Finish : Glod Irridite

3. Ends: Closed and Ground

4. Total Coils: 6.250

5. Sugg. Max. Deflection: 0.300 (in)6. Sugg. Max. Load: 13.000 (lbs)

7. All Drawing Dimensions are in Inches [mm]

SCALE

3.810

UNIT
INCH [mm]
SHEET

1 of 1