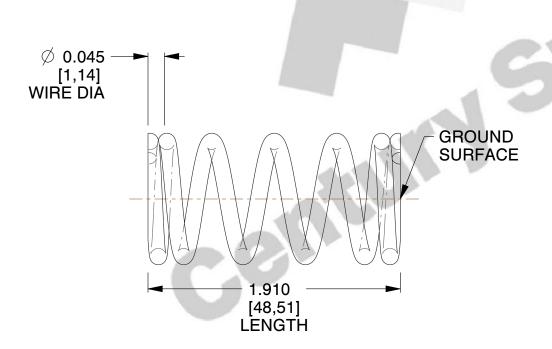

## **NOTES:**

Material : Music Wire
 Finish : Glod Irridite

3. Ends: Closed and Ground

4. Total Coils: 6.250

5. Sugg. Max. Deflection: 0.300 (in)6. Sugg. Max. Load: 13.000 (lbs)

7. All Drawing Dimensions are in Inches [mm]

SCALE

3.810

UNIT
INCH [mm]
SHEET

1 of 1