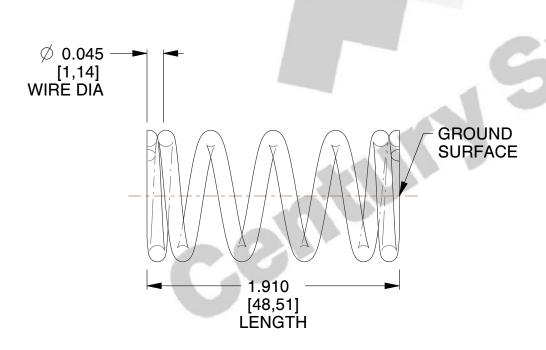

## **NOTES:**

1. Material : Stainless Steel

2. Finish: Glod Irridite

3. Ends: Closed and Ground

4. Total Coils: 6.250

5. Sugg. Max. Deflection: 0.240 (in)6. Sugg. Max. Load: 9.000 (lbs)

7. All Drawing Dimensions are in Inches [mm]

SCALE

3.810

| COMPONENT           | SPRINGS |           |
|---------------------|---------|-----------|
| 71159S              |         | UNIT      |
|                     |         | INCH [mm] |
| COMPRESSION SPRINGS |         | SHEET     |
|                     |         | 1 of 1    |