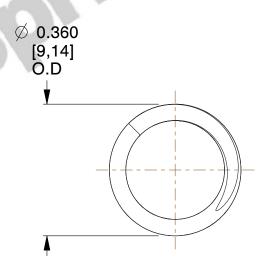

## **NOTES:**

1. Material : Stainless Steel

2. Finish: Glod Irridite

3. Ends: Closed and Ground

4. Total Coils: 6.250

5. Sugg. Max. Deflection: 0.240 (in)6. Sugg. Max. Load: 9.000 (lbs)

7. All Drawing Dimensions are in Inches [mm]

SCALE

3.810

| COMPONENT           | SPRINGS |           |
|---------------------|---------|-----------|
| 71159S              |         | UNIT      |
|                     |         | INCH [mm] |
| COMPRESSION SPRINGS |         | SHEET     |
|                     |         | 1 of 1    |