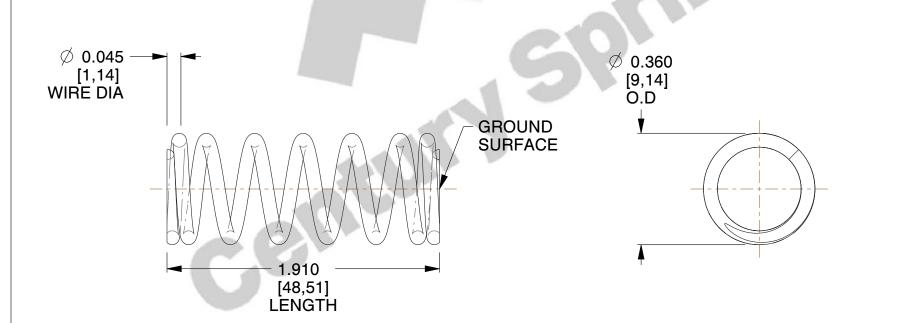

## **NOTES:**

1. Material: Stainless Steel

2. Finish: Glod Irridite 3. Ends: Closed and Ground

4. Total Coils: 7.750

5. Sugg. Max. Deflection: 0.320 (in) 6. Sugg. Max. Load: 9.000 (lbs)

7. All Drawing Dimensions are in Inches [mm]