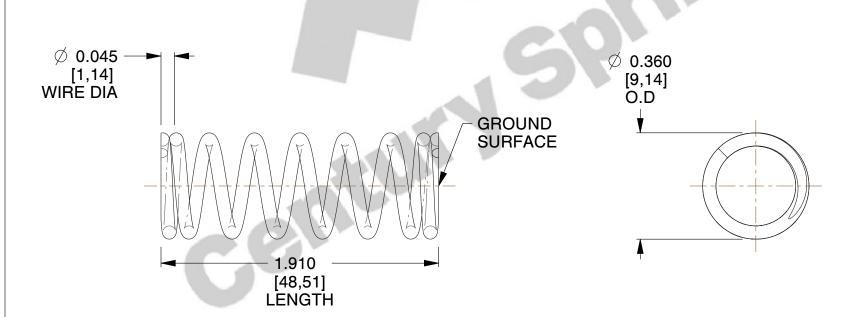

## **NOTES:**

1. Material : Music Wire 2. Finish : Glod Irridite

3. Ends: Closed and Ground

4. Total Coils: 8.250

Sugg. Max. Deflection: 0.440 (in)
 Sugg. Max. Load: 13.000 (lbs)

7. All Drawing Dimensions are in Inches [mm]