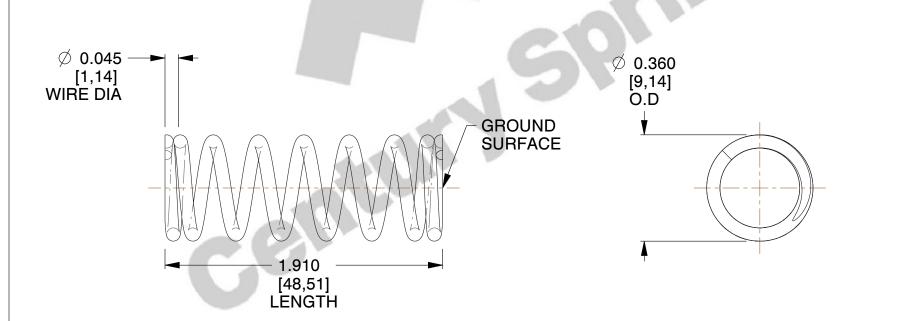

## **NOTES:**

1. Material: Stainless Steel

2. Finish: Glod Irridite

3. Ends: Closed and Ground

4. Total Coils: 8.250

5. Sugg. Max. Deflection: 0.350 (in) 6. Sugg. Max. Load: 9.000 (lbs)

7. All Drawing Dimensions are in Inches [mm]

SCALE

3.077

COMPONENT

71163S

**COMPRESSION SPRINGS** 

UNIT INCH [mm]

**SPRINGS** 

SHEET 1 of 1