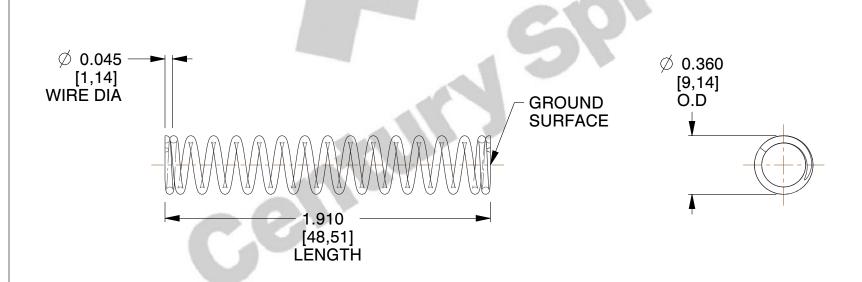

## **NOTES:**

1. Material : Music Wire 2. Finish : Glod Irridite

3. Ends: Closed and Ground

4. Total Coils: 16.300

5. Sugg. Max. Deflection: 1.000 (in)6. Sugg. Max. Load: 13.000 (lbs)

7. All Drawing Dimensions are in Inches [mm]

SCALE

1.695

COMPONENT

71170

COMPRESSION SPRINGS

UNIT

**SPRINGS** 

INCH [mm]