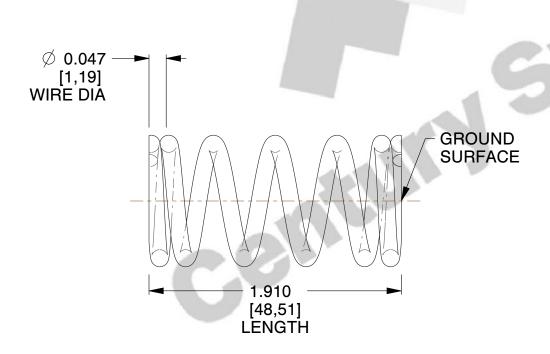

## **NOTES:**

1. Material : Stainless Steel

2. Finish: Glod Irridite

3. Ends: Closed and Ground

4. Total Coils: 6.250

Sugg. Max. Deflection: 0.220 (in)
 Sugg. Max. Load: 10.000 (lbs)

7. All Drawing Dimensions are in Inches [mm]