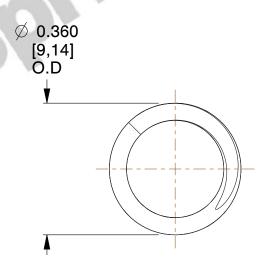

## **NOTES:**

1. Material : Stainless Steel

2. Finish: Glod Irridite

3. Ends: Closed and Ground

4. Total Coils: 6.250

Sugg. Max. Deflection: 0.220 (in)
 Sugg. Max. Load: 10.000 (lbs)

7. All Drawing Dimensions are in Inches [mm]