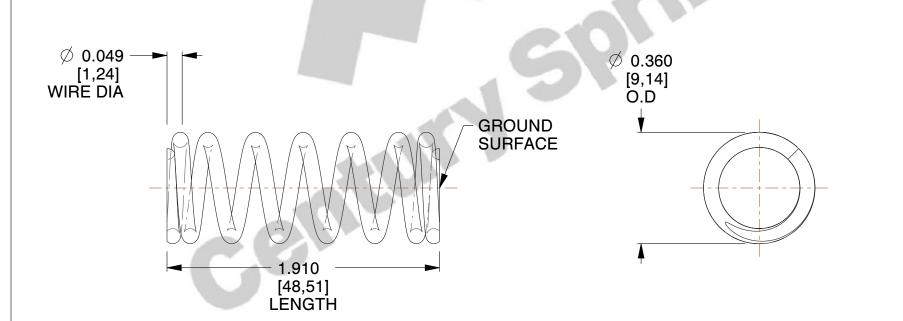

## **NOTES:**

1. Material : Music Wire 2. Finish : Glod Irridite

3. Ends: Closed and Ground

4. Total Coils: 7.750

5. Sugg. Max. Deflection: 0.360 (in)6. Sugg. Max. Load: 17.000 (lbs)

7. All Drawing Dimensions are in Inches [mm]

SCALE

3.226

71203

COMPRESSION SPRINGS

UNIT
INCH [mm]
SHEET

**SPRINGS** 

1 of 1