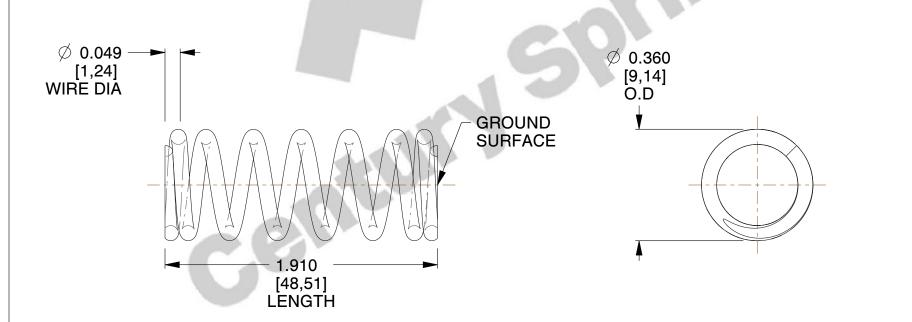

## **NOTES:**

1. Material : Stainless Steel

2. Finish : Glod Irridite3. Ends : Closed and Ground

4. Total Coils: 7.750

Sugg. Max. Deflection: 0.280 (in)
 Sugg. Max. Load: 12.000 (lbs)

7. All Drawing Dimensions are in Inches [mm]

SCALE

3.226

COMPONENT

71203S

COMPRESSION SPRINGS

UNIT
INCH [mm]

GS |

**SPRINGS** 