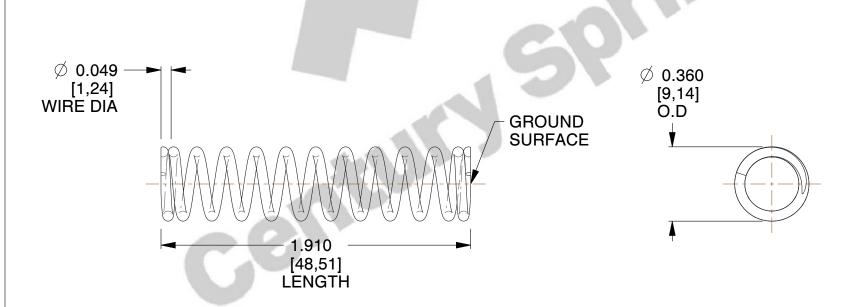

## **NOTES:**

1. Material : Stainless Steel

2. Finish: Glod Irridite

3. Ends: Closed and Ground

4. Total Coils: 12.400

5. Sugg. Max. Deflection: 0.510 (in)6. Sugg. Max. Load: 12.000 (lbs)

7. All Drawing Dimensions are in Inches [mm]