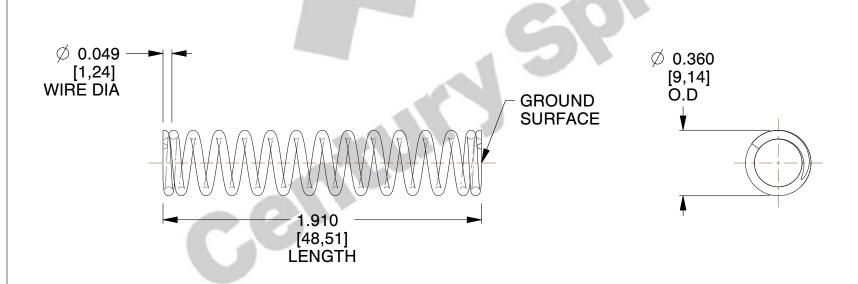

## **NOTES:**

1. Material : Stainless Steel

2. Finish: Glod Irridite

3. Ends: Closed and Ground

4. Total Coils: 14.300

5. Sugg. Max. Deflection: 0.600 (in)6. Sugg. Max. Load: 12.000 (lbs)

7. All Drawing Dimensions are in Inches [mm]

SCALE

1.896

COMPONENT

SPRINGS

71210S

INCH [mm]

COMPRESSION SPRINGS

SHEET 1 of 1