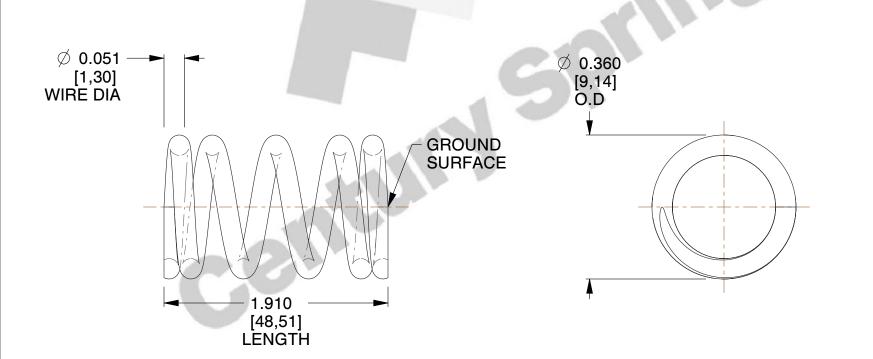

## **NOTES:**

1. Material : Music Wire 2. Finish : Glod Irridite

3. Ends: Closed and Ground

4. Total Coils: 5.500

Sugg. Max. Deflection: 0.190 (in)
 Sugg. Max. Load: 18.000 (lbs)

7. All Drawing Dimensions are in Inches [mm]