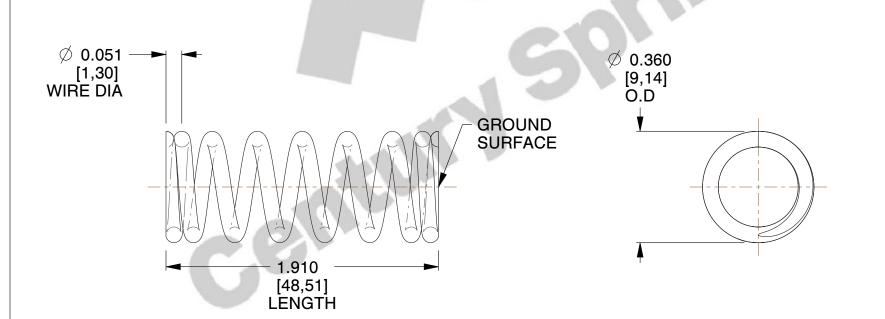

## **NOTES:**

1. Material : Music Wire 2. Finish : Glod Irridite

3. Ends: Closed and Ground

4. Total Coils: 8.000

Sugg. Max. Deflection: 0.320 (in)
 Sugg. Max. Load: 18.000 (lbs)

7. All Drawing Dimensions are in Inches [mm]

SCALE

3.226

COMPONENT SPRINGS

71225

COMPRESSION SPRINGS

SPRINGS

UNIT
INCH [mm]
SHEET

1 of 1