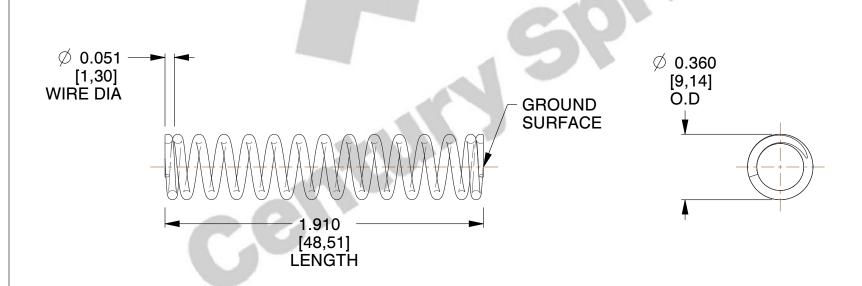

## **NOTES:**

1. Material : Music Wire 2. Finish : Glod Irridite

3. Ends: Closed and Ground

4. Total Coils: 14.600

5. Sugg. Max. Deflection: 0.690 (in)6. Sugg. Max. Load: 18.000 (lbs)

7. All Drawing Dimensions are in Inches [mm]

SCALE

1.896

COMPONENT

71232

COMPRESSION SPRINGS

UNIT

**SPRINGS** 

INCH [mm]