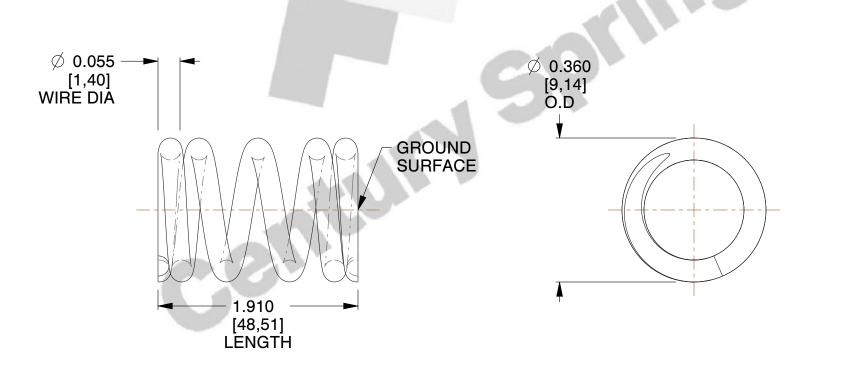

## **NOTES:**

1. Material : Music Wire 2. Finish : Glod Irridite

3. Ends: Closed and Ground

4. Total Coils: 5.130

5. Sugg. Max. Deflection: 0.150 (in)6. Sugg. Max. Load: 22.000 (lbs)

7. All Drawing Dimensions are in Inches [mm]