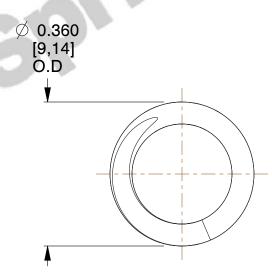

## **NOTES:**

1. Material : Stainless Steel

2. Finish: Glod Irridite

3. Ends: Closed and Ground

4. Total Coils: 5.130

5. Sugg. Max. Deflection: 0.120 (in)6. Sugg. Max. Load: 15.000 (lbs)

7. All Drawing Dimensions are in Inches [mm]