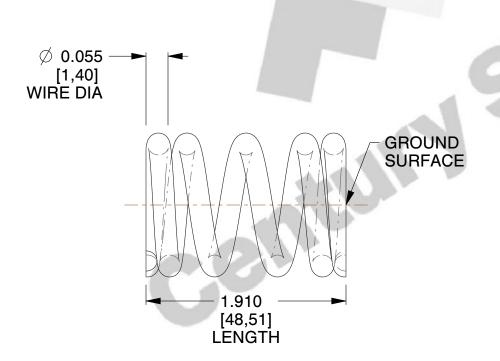

## **NOTES:**

1. Material : Stainless Steel

2. Finish: Glod Irridite

3. Ends: Closed and Ground

4. Total Coils: 5.130

5. Sugg. Max. Deflection: 0.120 (in)6. Sugg. Max. Load: 15.000 (lbs)

7. All Drawing Dimensions are in Inches [mm]