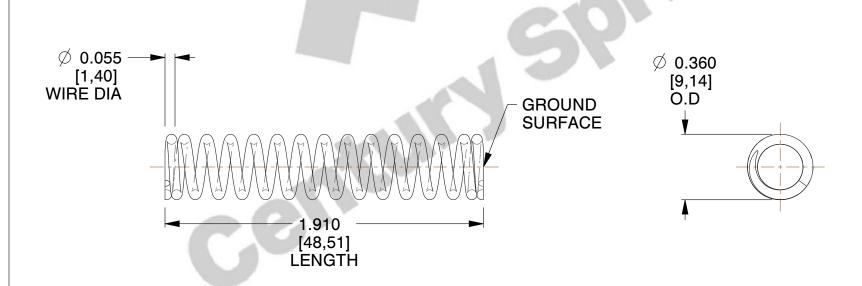

1. Material : Stainless Steel

2. Finish: Glod Irridite

3. Ends: Closed and Ground

4. Total Coils: 15.300

5. Sugg. Max. Deflection: 0.510 (in)6. Sugg. Max. Load: 15.000 (lbs)

7. All Drawing Dimensions are in Inches [mm]