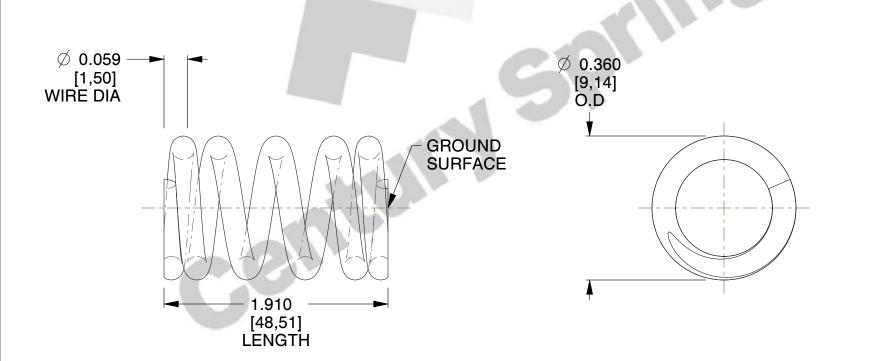

## **NOTES:**

1. Material : Stainless Steel 2. Finish : Glod Irridite

3. Ends: Closed and Ground

4. Total Coils: 5.630

Sugg. Max. Deflection: 0.130 (in)
 Sugg. Max. Load: 18.000 (lbs)

7. All Drawing Dimensions are in Inches [mm]

SCALE

4.167

COMPONENT SPRINGS

71264S

COMPRESSION SPRINGS

UNIT
INCH [mm]
SHEET