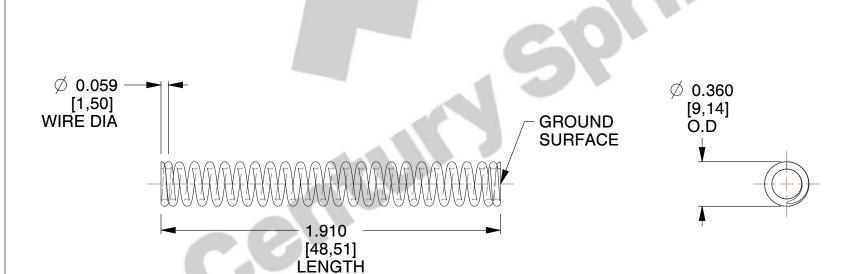

1. Material : Music Wire 2. Finish : Glod Irridite

3. Ends: Closed and Ground

4. Total Coils: 24.000

5. Sugg. Max. Deflection: 0.940 (in)6. Sugg. Max. Load: 27.000 (lbs)

7. All Drawing Dimensions are in Inches [mm]