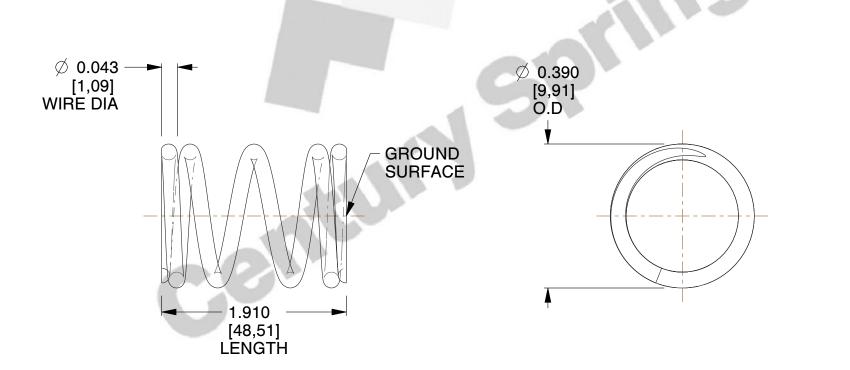

## **NOTES:**

1. Material: Stainless Steel

2. Finish: Glod Irridite

3. Ends: Closed and Ground

4. Total Coils: 4.880

5. Sugg. Max. Deflection: 0.210 (in) 6. Sugg. Max. Load: 7.300 (lbs)

7. All Drawing Dimensions are in Inches [mm]

3.846

SCALE

COMPONENT

**COMPRESSION SPRINGS** 

71283S

UNIT INCH [mm] SHEET

1 of 1

**SPRINGS** 