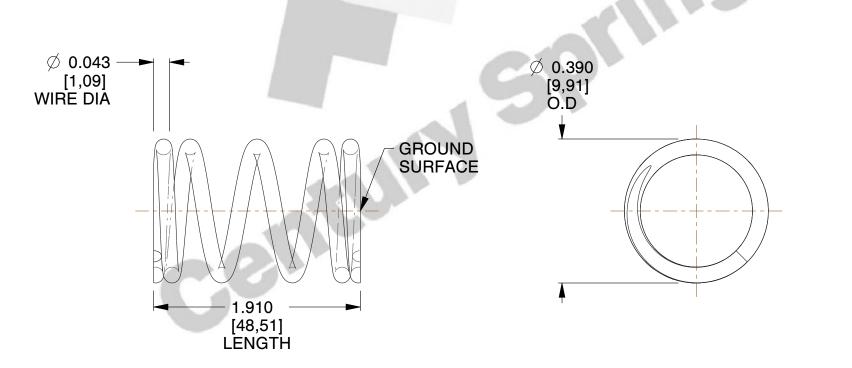

## **NOTES:**

1. Material: Stainless Steel 2. Finish: Glod Irridite

3. Ends: Closed and Ground

4. Total Coils: 5.250

5. Sugg. Max. Deflection: 0.240 (in) 6. Sugg. Max. Load: 7.300 (lbs)

7. All Drawing Dimensions are in Inches [mm]