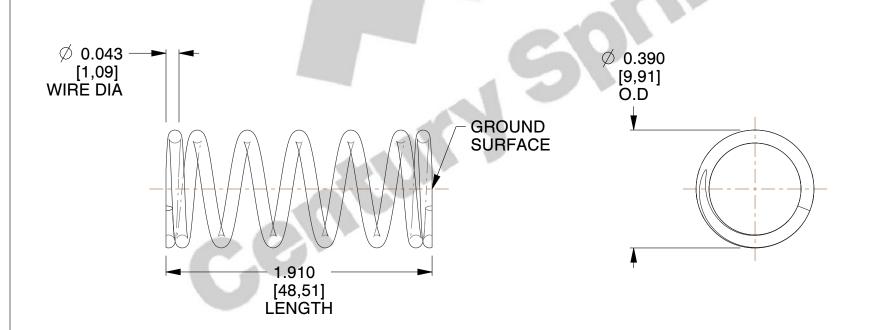

## **NOTES:**

Material : Music Wire
 Finish : Glod Irridite

3. Ends: Closed and Ground

4. Total Coils: 7.380

5. Sugg. Max. Deflection: 0.490 (in)6. Sugg. Max. Load: 11.000 (lbs)

7. All Drawing Dimensions are in Inches [mm]