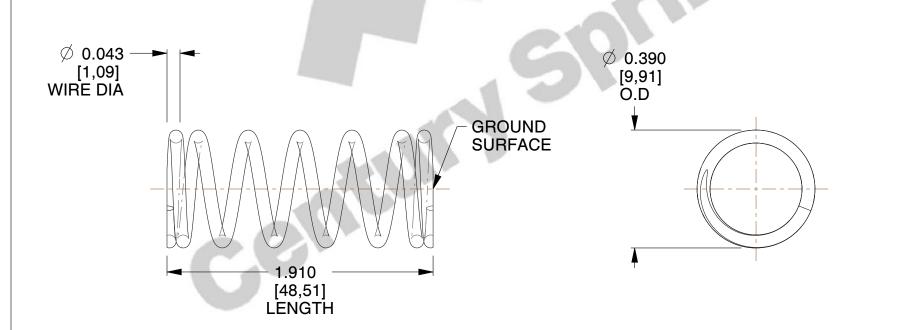

## **NOTES:**

1. Material : Stainless Steel

2. Finish: Glod Irridite

3. Ends: Closed and Ground

4. Total Coils: 7.380

5. Sugg. Max. Deflection: 0.390 (in)6. Sugg. Max. Load: 7.300 (lbs)

7. All Drawing Dimensions are in Inches [mm]

SCALE

disclose cept ries.

3.150

COMPRESSION SPRINGS

71289S

COMPONENT

| UNIT      |
|-----------|
| INCH [mm] |
| SHEET     |

**SPRINGS** 