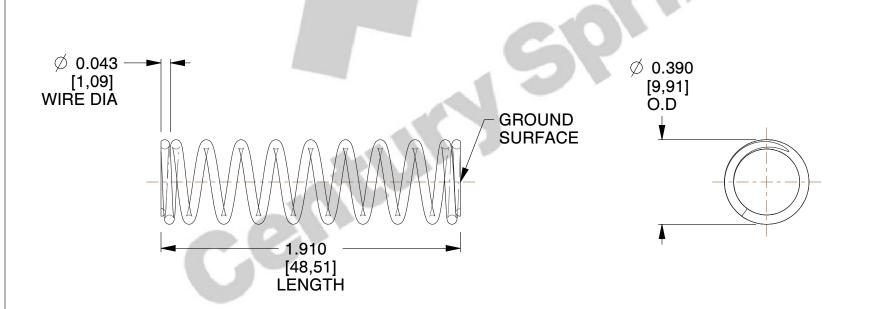

## **NOTES:**

1. Material : Music Wire 2. Finish : Glod Irridite

3. Ends: Closed and Ground

4. Total Coils: 10.800

5. Sugg. Max. Deflection: 0.810 (in)6. Sugg. Max. Load: 11.000 (lbs)

7. All Drawing Dimensions are in Inches [mm]