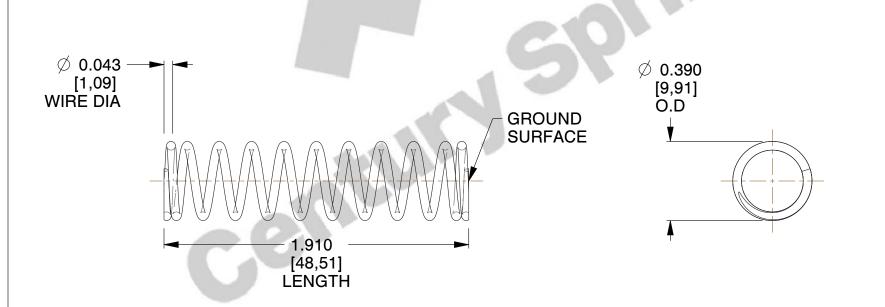

## **NOTES:**

1. Material : Music Wire 2. Finish : Glod Irridite

3. Ends: Closed and Ground

4. Total Coils: 11.600

5. Sugg. Max. Deflection: 0.880 (in)6. Sugg. Max. Load: 11.000 (lbs)

7. All Drawing Dimensions are in Inches [mm]