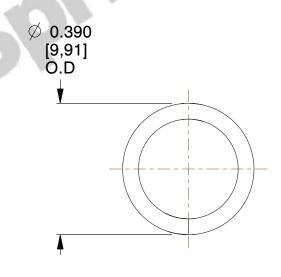

## **NOTES:**

1. Material : Music Wire 2. Finish : Glod Irridite

3. Ends : Closed 4. Total Coils : 7.000

Sugg. Max. Deflection: 0.410 (in)
 Sugg. Max. Load: 14.000 (lbs)

7. All Drawing Dimensions are in Inches [mm]