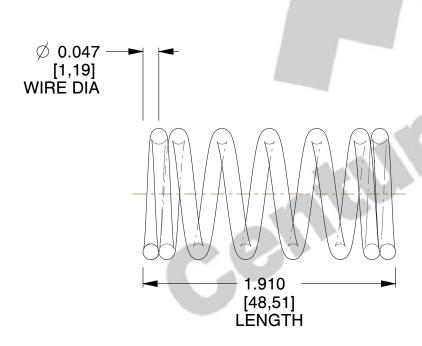

## **NOTES:**

1. Material : Music Wire 2. Finish : Glod Irridite

3. Ends : Closed 4. Total Coils : 7.000

Sugg. Max. Deflection: 0.410 (in)
 Sugg. Max. Load: 14.000 (lbs)

7. All Drawing Dimensions are in Inches [mm]