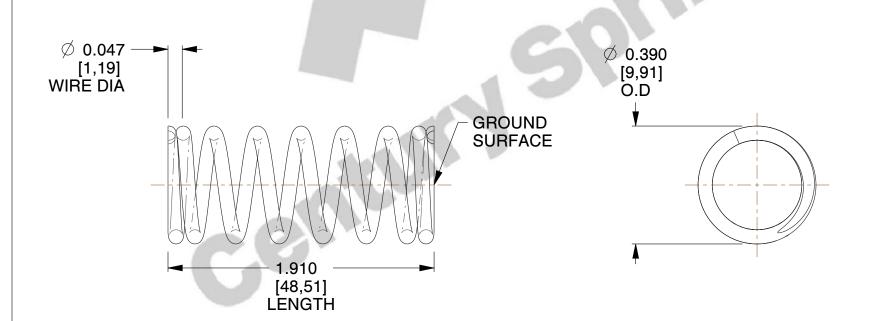

## **NOTES:**

Material : Stainless Steel
 Finish : Glod Irridite

3. Ends: Closed and Ground

4. Total Coils: 8.130

5. Sugg. Max. Deflection: 0.390 (in)6. Sugg. Max. Load: 9.500 (lbs)

7. All Drawing Dimensions are in Inches [mm]

SCALE

3.150

71304S SPRINGS

COMPRESSION SPRINGS

UNIT
INCH [mm]
SHEET

1 of 1