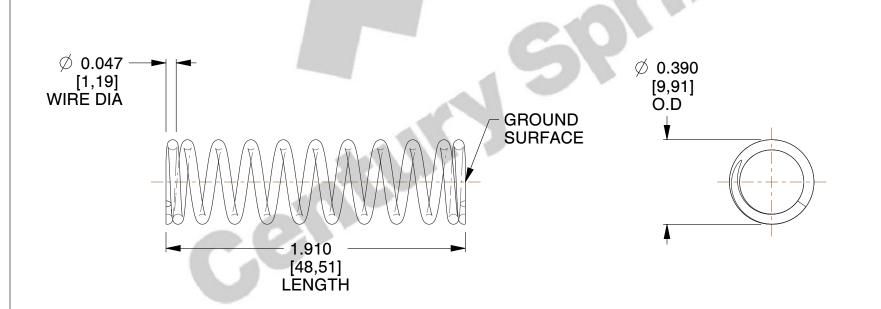

## **NOTES:**

1. Material : Music Wire 2. Finish : Glod Irridite

3. Ends: Closed and Ground

4. Total Coils: 11.300

5. Sugg. Max. Deflection: 0.750 (in)6. Sugg. Max. Load: 14.000 (lbs)

7. All Drawing Dimensions are in Inches [mm]