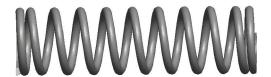

## **NOTES:**

1. Material : Music Wire 2. Finish : Glod Irridite

3. Ends: Closed and Ground

4. Total Coils: 11.300

5. Sugg. Max. Deflection: 0.750 (in)6. Sugg. Max. Load: 14.000 (lbs)

7. All Drawing Dimensions are in Inches [mm]