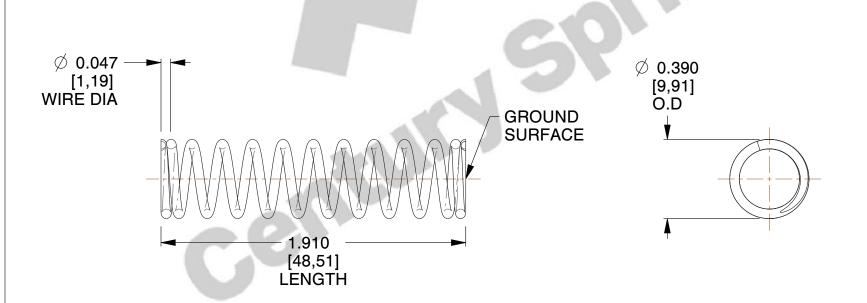

## **NOTES:**

1. Material: Music Wire 2. Finish: Glod Irridite

3. Ends: Closed and Ground

4. Total Coils: 12.100

5. Sugg. Max. Deflection: 0.820 (in) 6. Sugg. Max. Load: 14.000 (lbs)

7. All Drawing Dimensions are in Inches [mm]