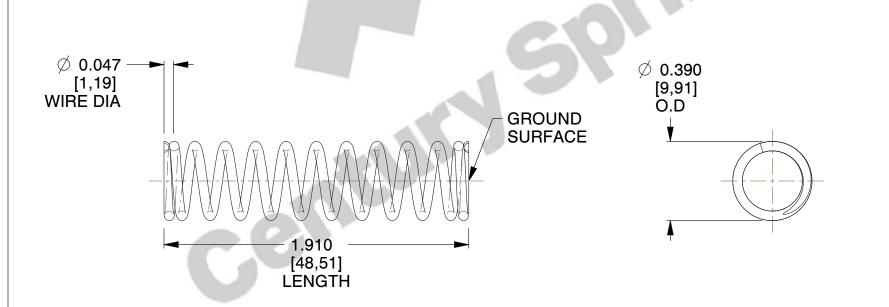

## **NOTES:**

1. Material : Stainless Steel

2. Finish: Glod Irridite

3. Ends: Closed and Ground

4. Total Coils: 12.100

5. Sugg. Max. Deflection: 0.650 (in)6. Sugg. Max. Load: 9.500 (lbs)

7. All Drawing Dimensions are in Inches [mm]