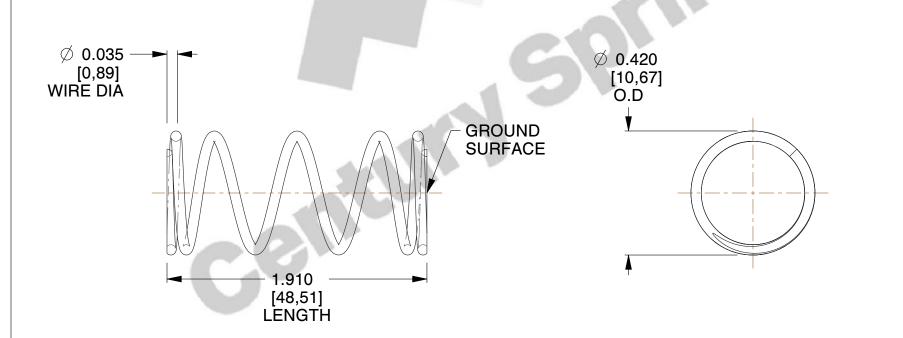

## **NOTES:**

1. Material : Stainless Steel

2. Finish: Glod Irridite

3. Ends: Closed and Ground

4. Total Coils: 5.750

5. Sugg. Max. Deflection: 0.440 (in)

6. Sugg. Max. Load : 3.700 (lbs)

7. All Drawing Dimensions are in Inches [mm]

SCALE

3.077

71316S

COMPONENT

COMPRESSION SPRINGS

UNIT
INCH [mm]
SHEET

**SPRINGS** 

1 of 1