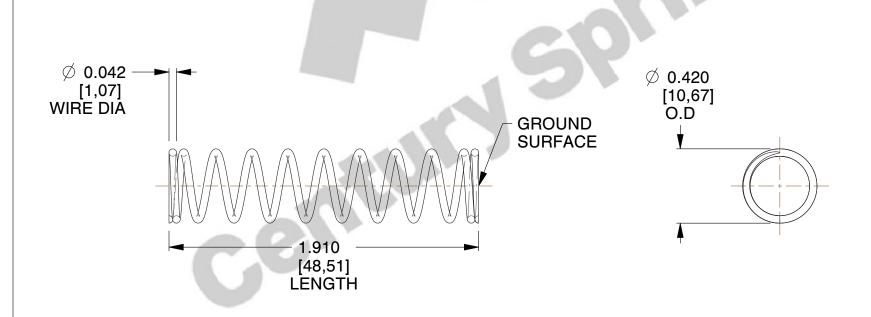

## **NOTES:**

1. Material : Stainless Steel

2. Finish: Glod Irridite

3. Ends: Closed and Ground

4. Total Coils: 11.000

5. Sugg. Max. Deflection: 0.820 (in)6. Sugg. Max. Load: 6.400 (lbs)

7. All Drawing Dimensions are in Inches [mm]

SCALE

1.843

COMPONENT

**SPRINGS** 

71347S

INCH [mm]

COMPRESSION SPRINGS

SHEET 1 of 1