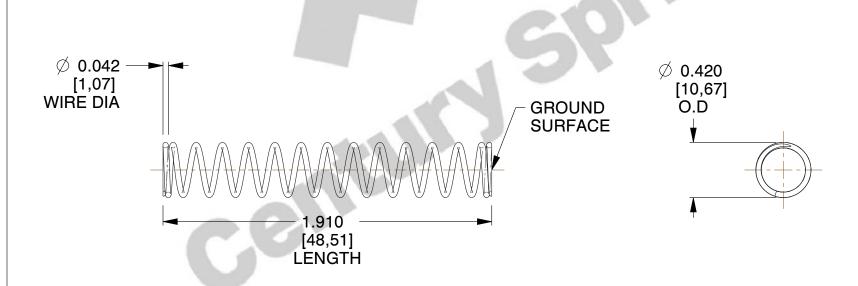

## **NOTES:**

1. Material : Music Wire 2. Finish : Glod Irridite

3. Ends: Closed and Ground

4. Total Coils: 14.900

5. Sugg. Max. Deflection: 1.500 (in)6. Sugg. Max. Load: 9.400 (lbs)

7. All Drawing Dimensions are in Inches [mm]