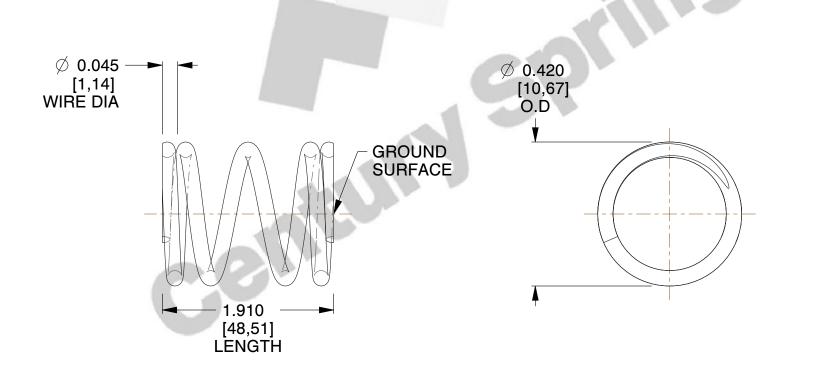

## **NOTES:**

1. Material : Stainless Steel

2. Finish: Glod Irridite

3. Ends: Closed and Ground

4. Total Coils: 4.630

5. Sugg. Max. Deflection: 0.210 (in)6. Sugg. Max. Load: 7.800 (lbs)

7. All Drawing Dimensions are in Inches [mm]