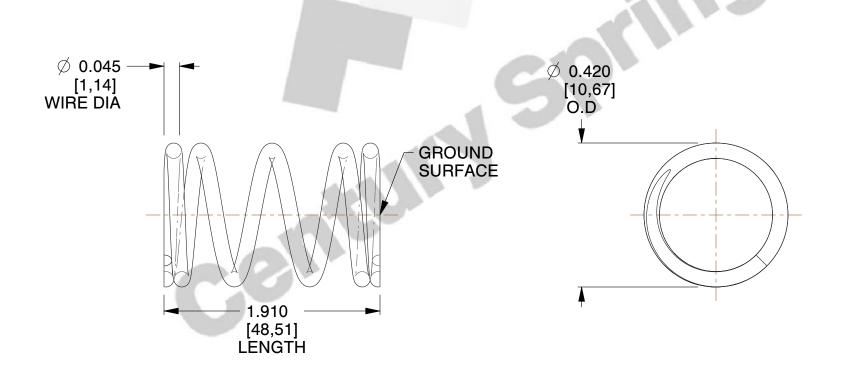

## **NOTES:**

1. Material : Music Wire 2. Finish : Glod Irridite

3. Ends: Closed and Ground

4. Total Coils: 5.250

5. Sugg. Max. Deflection: 0.340 (in)6. Sugg. Max. Load: 12.000 (lbs)

7. All Drawing Dimensions are in Inches [mm]

3.571

SCALE

·. \_\_\_\_

71352

COMPONENT

COMPRESSION SPRINGS

UNIT
INCH [mm]
SHEET

**SPRINGS** 