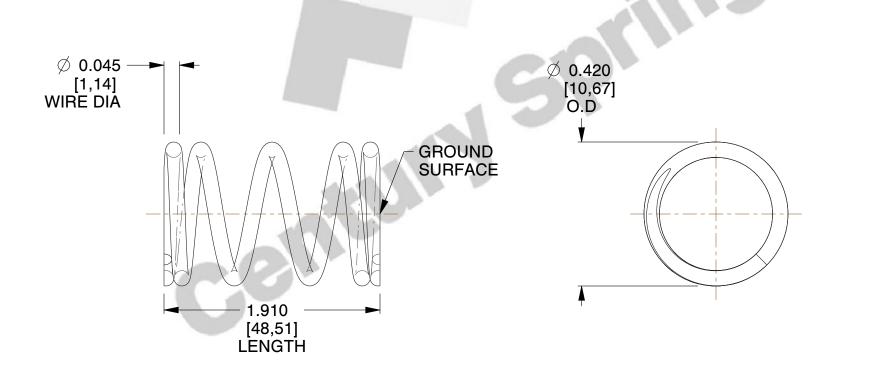

## **NOTES:**

1. Material : Stainless Steel

2. Finish: Glod Irridite

3. Ends: Closed and Ground

4. Total Coils: 5.250

5. Sugg. Max. Deflection : 0.270 (in)6. Sugg. Max. Load : 7.800 (lbs)

7. All Drawing Dimensions are in Inches [mm]