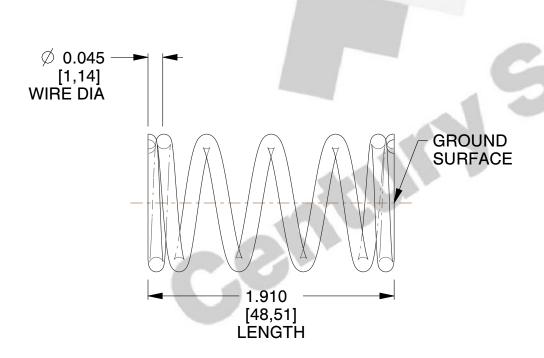

## **NOTES:**

Material : Music Wire
 Finish : Glod Irridite

3. Ends: Closed and Ground

4. Total Coils: 6.130

Sugg. Max. Deflection: 0.420 (in)
 Sugg. Max. Load: 12.000 (lbs)

7. All Drawing Dimensions are in Inches [mm]