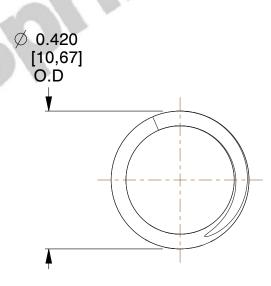

## **NOTES:**

Material : Music Wire
 Finish : Glod Irridite

3. Ends: Closed and Ground

4. Total Coils: 6.130

Sugg. Max. Deflection: 0.420 (in)
 Sugg. Max. Load: 12.000 (lbs)

7. All Drawing Dimensions are in Inches [mm]