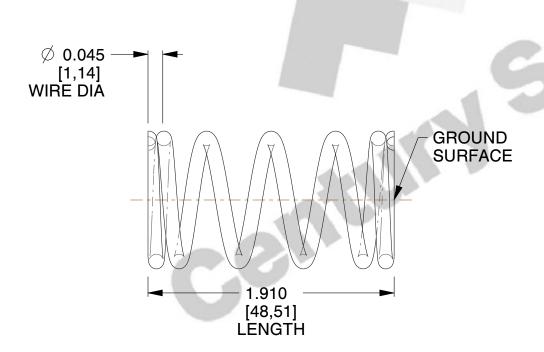

## **NOTES:**

1. Material : Stainless Steel

2. Finish: Glod Irridite

3. Ends: Closed and Ground

4. Total Coils: 6.130

5. Sugg. Max. Deflection: 0.340 (in)6. Sugg. Max. Load: 7.800 (lbs)

7. All Drawing Dimensions are in Inches [mm]