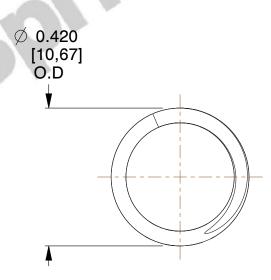

## **NOTES:**

1. Material : Stainless Steel

2. Finish: Glod Irridite

3. Ends: Closed and Ground

4. Total Coils: 6.130

5. Sugg. Max. Deflection: 0.340 (in)6. Sugg. Max. Load: 7.800 (lbs)

7. All Drawing Dimensions are in Inches [mm]