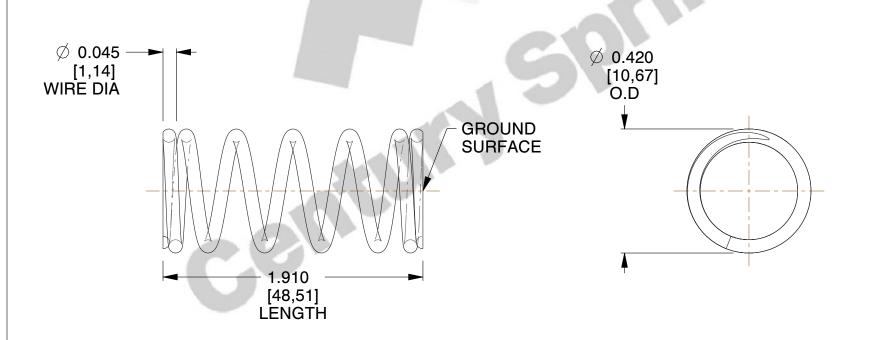

## **NOTES:**

1. Material: Music Wire 2. Finish: Glod Irridite

3. Ends: Closed and Ground

4. Total Coils: 6.880

5. Sugg. Max. Deflection: 0.500 (in) 6. Sugg. Max. Load: 12.000 (lbs)

7. All Drawing Dimensions are in Inches [mm]

SCALE

3.077

COMPONENT 71354 **COMPRESSION SPRINGS** 

UNIT INCH [mm] SHEET 1 of 1

**SPRINGS**