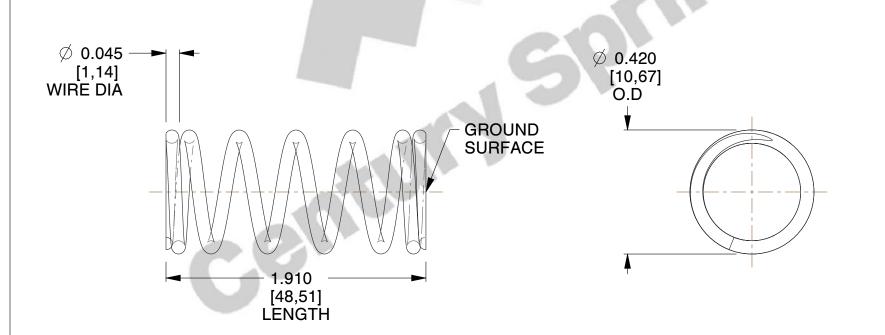

## **NOTES:**

1. Material : Stainless Steel

2. Finish : Glod Irridite3. Ends : Closed and Ground

4. Total Coils: 6.880

5. Sugg. Max. Deflection: 0.400 (in) 6. Sugg. Max. Load: 7.800 (lbs)

7. All Drawing Dimensions are in Inches [mm]

SCALE

3.077

COMPONENT SPRINGS

71354S

COMPRESSION SPRINGS

UNIT
INCH [mm]
SHEET