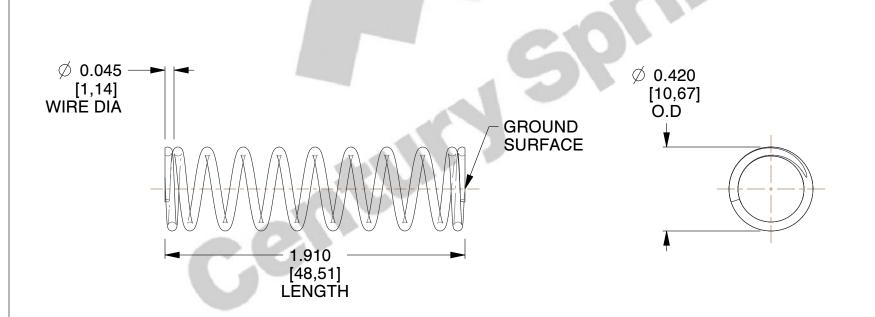

## **NOTES:**

1. Material : Music Wire 2. Finish : Glod Irridite

3. Ends: Closed and Ground

4. Total Coils: 10.600

5. Sugg. Max. Deflection: 0.890 (in)6. Sugg. Max. Load: 12.000 (lbs)

7. All Drawing Dimensions are in Inches [mm]