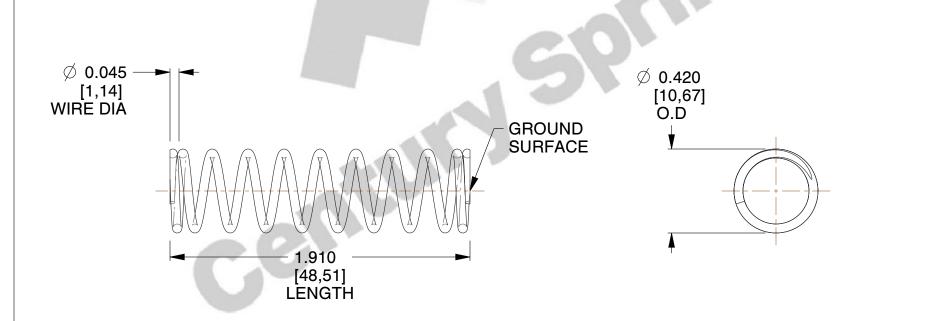

## **NOTES:**

1. Material : Stainless Steel

2. Finish: Glod Irridite

3. Ends: Closed and Ground

4. Total Coils: 10.600

5. Sugg. Max. Deflection: 0.710 (in)6. Sugg. Max. Load: 7.800 (lbs)

7. All Drawing Dimensions are in Inches [mm]

2.083

SCALE

71357S

COMPONENT

COMPRESSION SPRINGS

UNIT

**SPRINGS** 

INCH [mm]