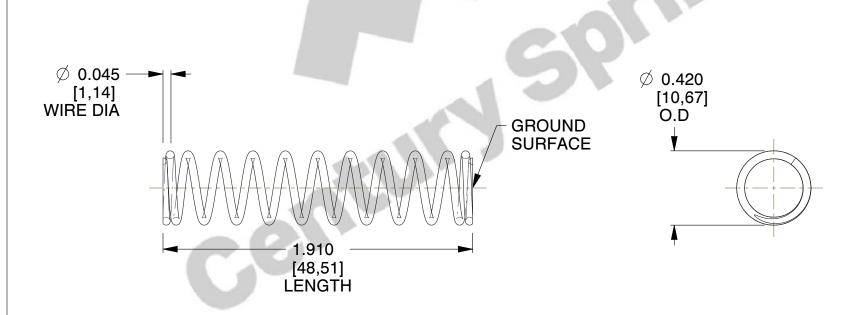

## **NOTES:**

1. Material : Music Wire 2. Finish : Glod Irridite

3. Ends: Closed and Ground

4. Total Coils: 11.800

5. Sugg. Max. Deflection: 1.000 (in)6. Sugg. Max. Load: 12.000 (lbs)

7. All Drawing Dimensions are in Inches [mm]