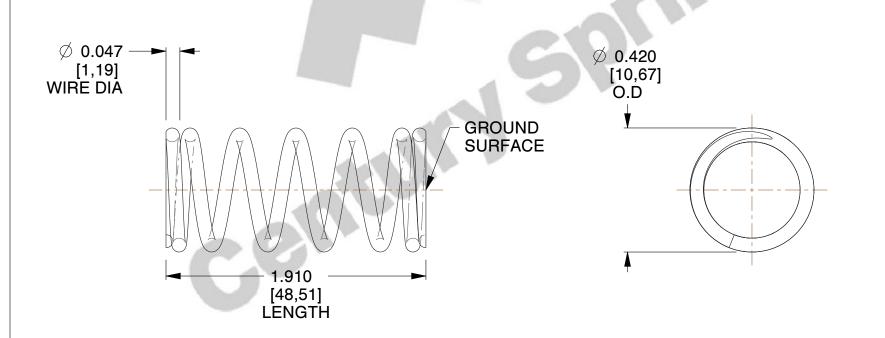

## **NOTES:**

1. Material : Stainless Steel

2. Finish: Glod Irridite

3. Ends: Closed and Ground

4. Total Coils: 6.880

Sugg. Max. Deflection: 0.370 (in)
 Sugg. Max. Load: 8.800 (lbs)

7. All Drawing Dimensions are in Inches [mm]