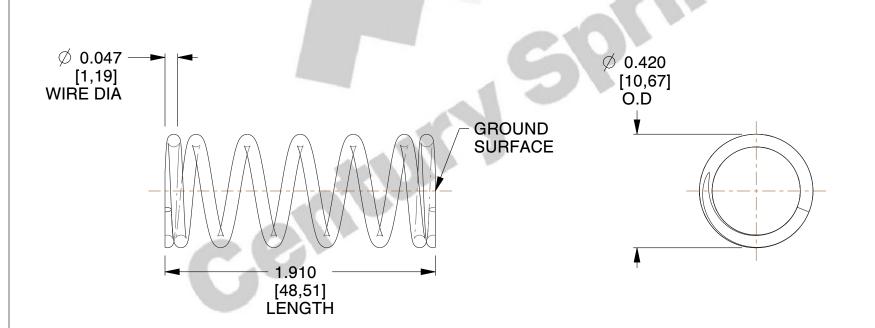

## **NOTES:**

1. Material : Music Wire 2. Finish : Glod Irridite

3. Ends: Closed and Ground

4. Total Coils: 7.380

5. Sugg. Max. Deflection: 0.520 (in)6. Sugg. Max. Load: 13.000 (lbs)

7. All Drawing Dimensions are in Inches [mm]